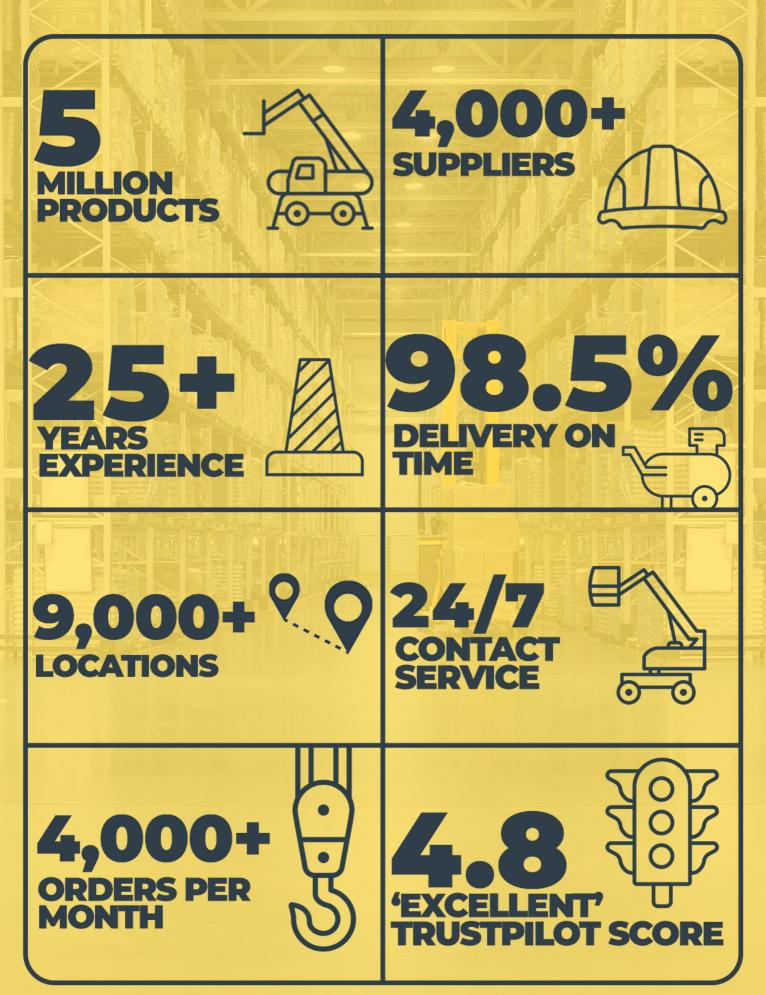

#### The Right Equipment

We guarantee the right equipment for every job, every time, from 5 million available products.

#### **Nationwide Delivery**

/ith over 9,000 depots, we'll deliver to anywhere in the UK, with guaranteed off-hires.

## We understand that our customers need a fast, reliable hire service covering a wide range of needs.

With access to over 5 million hire products, we've got you covered Nationwide with the equipment that you need to get the job done.