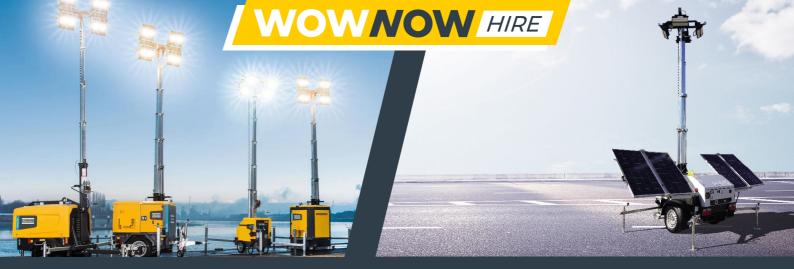

## TOWER LIGHTING HIRE

**Diesel / HVO Towers** 

- 3-9m in Height
- **Up To 200 Hours**
- Linkable
- **Tracking & Telematic**
- **Easy To Transport**

**Hybrid Towers** 

- 3-9m in Height
- **Up To 860 Hours**
- Eco Friendly
- **Rooms & Hallways**
- **Easy To Transport**

Solar Towers

- 3-9m in Height
- **Zero Emissions**
- **Zero Noise Pollution**
- **Zero Fuel Costs**
- **Zero Maintenance**

We specialise in managed hire services to support the needs of your business. Whether you need emergency or scheduled lighting solutions, we have all your hire service needs covered nationwide.